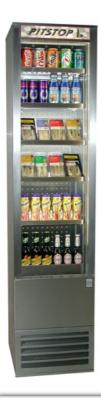

## **OSBORNE REFRIGERATORS LTD**

VersionsGBL<br/>BlackGSI<br/>SilverGSS<br/>StainlessPrint pageDownload

- · Cabinet is fan assisted and auto defrost
- Cabinet is front vented and needs minimal air space around
- Cabinet is fitted with LED lighting for lower energy consumption
- Cabinet has +2 to +5°C temperature range
- Front-mounted digital temperature controller
- · Standard finish is painted exterior
- Interior and shelves are stainless steel
- Stainless steel exterior is available as an option
- · Nightblind is available as an option
- Cabinet can be branded (to special order)

## Model OD450

Height (mm) 1980 Width (mm) 450 Depth (mm) 500 Shelf Area (m²) 0.53

Equivalent to: 150 x 330ml beer bottles